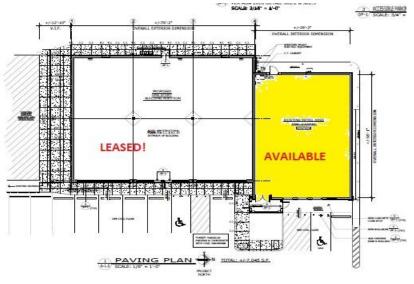

# SHOPPING CENTER EXPANSION - NEW CONSTRUCTION! 2,550 SQ. FT. AVAILABLE at PRISCILLA TOWNE CENTER

Restaurant or Retail Space for Lease in Turnersville! 5101 Route 42, Washington Township, NJ

## **Store Size:**

2,550 Sq. Ft.

### NOTES:

-Newly Constructed Space

- Store size 2,550 sf

-Excellent Access & Visibility

-Route 42 & Ganttown Road

- New Pylon Signage

- Robust retail area