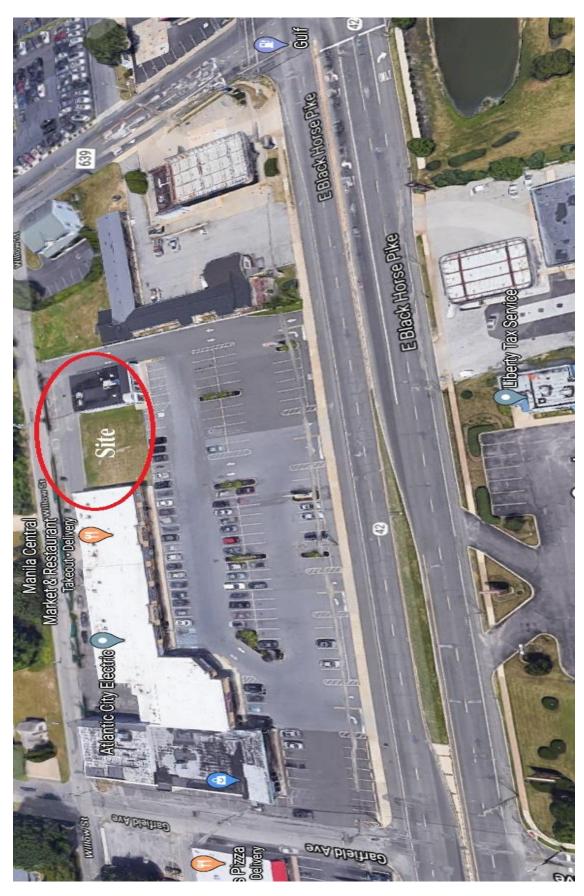

# SHOPPING CENTER EXPANSION - NEW CONSTRUCTION! 2,550 SQ. FT. AVAILABLE at PRISCILLA TOWNE CENTER

Restaurant or Retail Space for Lease in Turnersville! 5101 Route 42, Washington Township, NJ

### NOTES:

-Newly Constructed Space

- Store size 2,550 sf

-Excellent Access & Visibility

-Route 42 & Ganttown Road

- New Pylon Signage

- Robust retail area