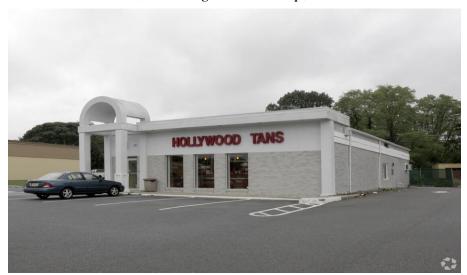

# SHOPPING CENTER EXPANSION - NEW CONSTRUCTION! 2,550 SQ. FT. AVAILABLE at PRISCILLA TOWNE CENTER

Restaurant or Retail Space for Lease in Turnersville! 5101 Route 42, Washington Township, NJ

### NOTES:

-Newly Constructed Space

- Store size 2,550 sf

-Excellent Access & Visibility

-Route 42 & Ganttown Road

- New Pylon Signage

- Robust retail area