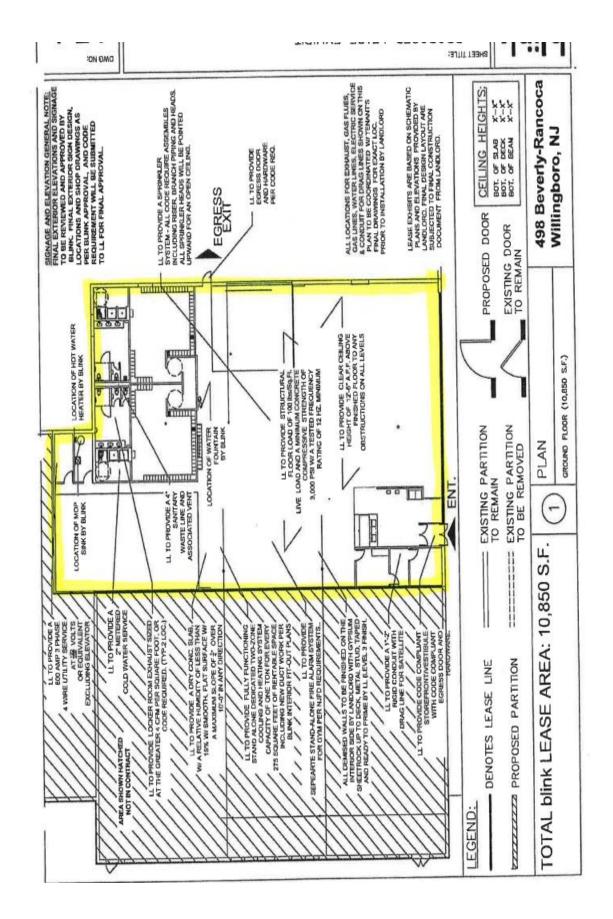

# AVAILABLE FOR LEASE - FORMER GYM SPACE 7,000-11,000 SQ. FT. 498 BEVERLY-RANCOCAS RD., WILLINGBORO, NEW JERSEY

7,000 – 11,000 sf Plus pad-site available for lease!

# **Store Sizes:**

7,000 - 11,000 Sq. ft.