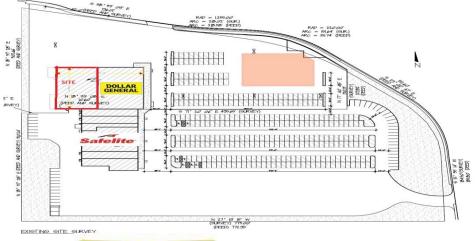

# AVAILABLE FOR LEASE - FORMER GYM SPACE 7,000-11,000 SQ. FT. 498 BEVERLY-RANCOCAS RD., WILLINGBORO, NEW JERSEY

7,000 – 11,000 sf Plus pad-site available for lease!

## **NOTES:**

-New Signage - Divisible

-Excellent Co-Tenancy -Highly Accessible

- Ample Parking - Dense Population