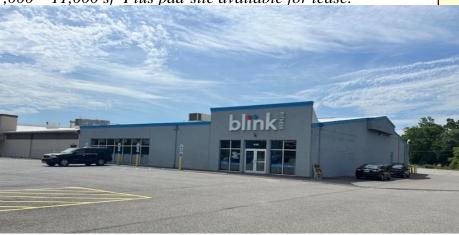

# AVAILABLE FOR LEASE - FORMER GYM SPACE 7,000-11,000 SQ. FT. 498 BEVERLY-RANCOCAS RD., WILLINGBORO, NEW JERSEY

7,000 – 11,000 sf Plus pad-site available for lease!

## **NOTES:**

-New Signage - Divisible

-Excellent Co-Tenancy -Highly Accessible

- Ample Parking - Dense Population